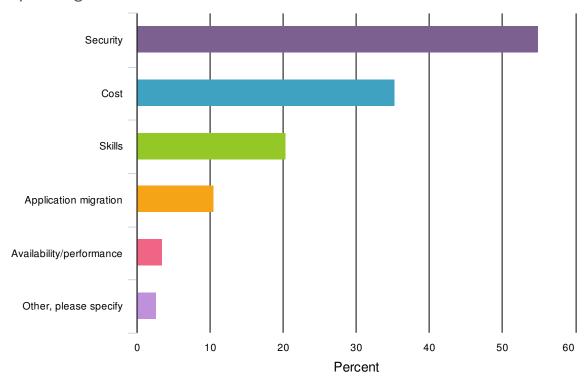

# Report for CBR - Cloud

1. What are you most concerned about with respect to the use of cloud computing within your organisation?

| Value                    | Percent | Responses |
|--------------------------|---------|-----------|
| Security                 | 54.9%   | 62        |
| Cost                     | 35.4%   | 40        |
| Skills                   | 20.4%   | 23        |
| Application migration    | 10.6%   | 12        |
| Availability/performance | 3.5%    | 4         |
| Other, please specify    | 2.7%    | 3         |