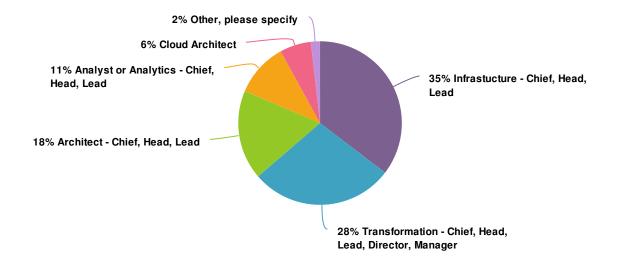

#### 4. Which of the following best describes your role?

| Value                                                 | Perc | ent Re | sponses |
|-------------------------------------------------------|------|--------|---------|
| Infrastucture - Chief, Head, Lead                     | 35   | 5.4%   | 40      |
| Transformation - Chief, Head, Lead, Director, Manager | 28   | .3%    | 32      |
| Architect - Chief, Head, Lead                         | 17   | 7.7%   | 20      |
| Analyst or Analytics - Chief, Head, Lead              | 10   | .6%    | 12      |
| Cloud Architect                                       | 6    | .2%    | 7       |
| Other, please specify                                 | 1    | 8%     | 2       |