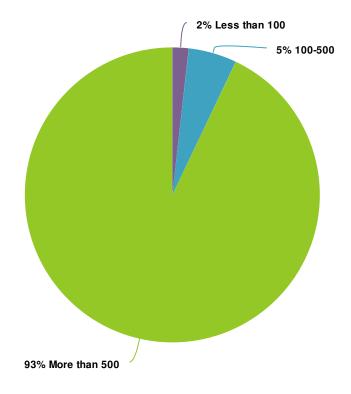

### 5. How many employees does your organisation have?

| Value         | Percent | Responses |
|---------------|---------|-----------|
| Less than 100 | 1.8%    | 2         |
| 100-500       | 5.3%    | 6         |
| More than 500 | 92.9%   | 105       |