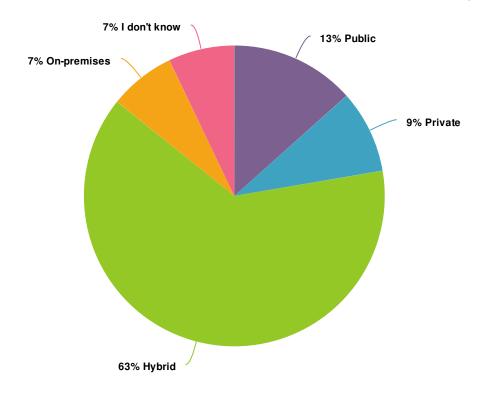

## 3. Which cloud deployment model is/would be most desirable for your organisation?

| Value        | Percent | Responses |
|--------------|---------|-----------|
| Public       | 13.4%   | 15        |
| Private      | 8.9%    | 10        |
| Hybrid       | 63.4%   | 71        |
| On-premises  | 7.1%    | 8         |
| I don't know | 7.1%    | 8         |