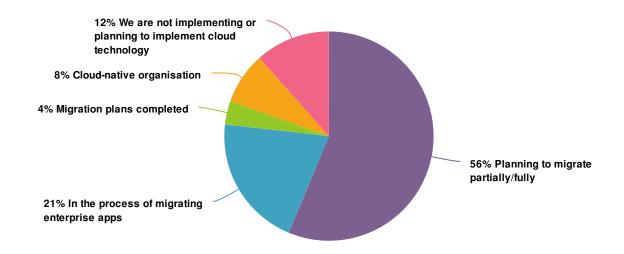

# 2. Which of the following best describes where your organisation currently is with respect to cloud technology?

| Value                                                             | Percent | Responses |
|-------------------------------------------------------------------|---------|-----------|
| Planning to migrate partially/fully                               | 56.3%   | 63        |
| In the process of migrating enterprise apps                       | 20.5%   | 23        |
| Migration plans completed                                         | 3.6%    | 4         |
| Cloud-native organisation                                         | 8.0%    | 9         |
| We are not implementing or planning to implement cloud technology | 11.6%   | 13        |